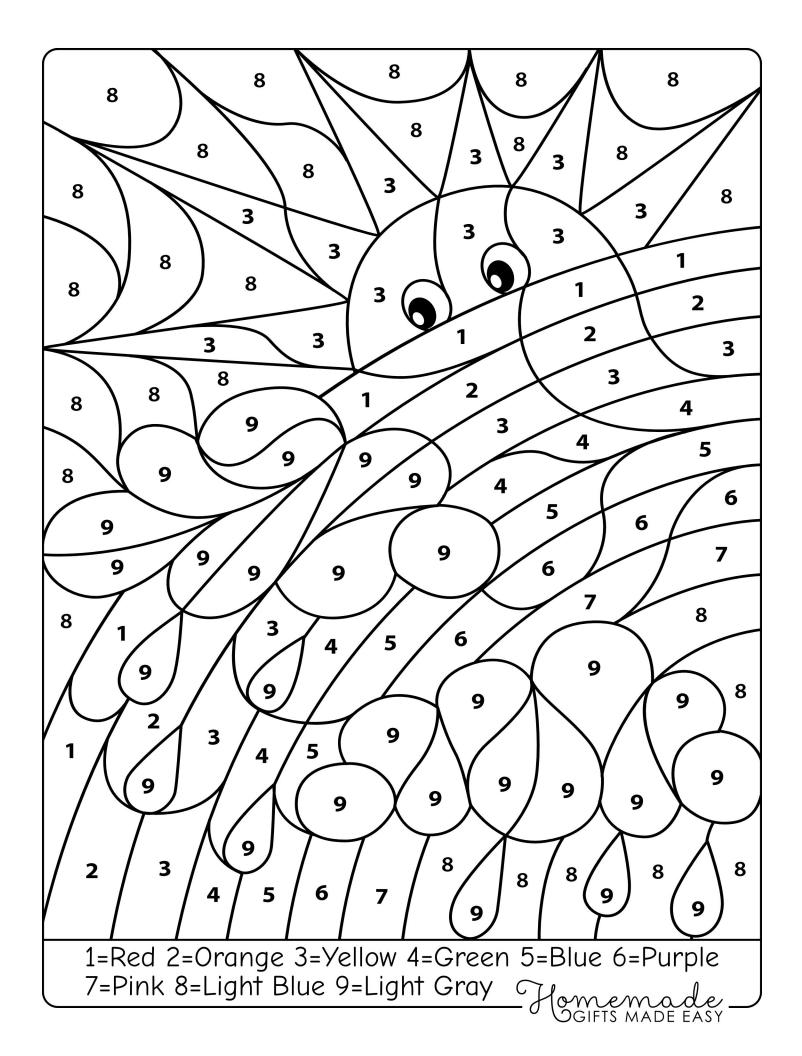

- 1 Red
- 2 Orange 5 Blue
- 4 Green 7 Purple
- 8 Black
- 3 Yellow 6 Indigo 9 Light Blue

- 1 Light Green 2 - Dark Green 5 - Light Blue 3 - Black
- 4 Yellow
  - 6 Dark Blue

Crean World

|            | <b>St. Patricks Day</b><br>WORD SERMELE |          |
|------------|-----------------------------------------|----------|
|            | Weiter Startingers                      |          |
| UCLK       |                                         |          |
| JGI .      |                                         | - Course |
| GDOL       |                                         | -        |
| ACHUEERPNL |                                         | -        |
| EERGN      |                                         | -        |
|            |                                         | -        |
| CARHM .    |                                         | _        |
| SCKORHMA . |                                         | _        |
| ACRHM .    |                                         | -        |
| ECVRLO .   |                                         | _        |
| BOWRANI    |                                         | -        |
| AYHLODI .  |                                         | _        |
| NSCOL      |                                         | -        |
| RAPH       |                                         |          |
| OPT .      |                                         |          |
| TIIRTADNO  |                                         |          |
| NIRLDEA    |                                         | Star /   |
| EABCETRLE  |                                         | - JJ     |